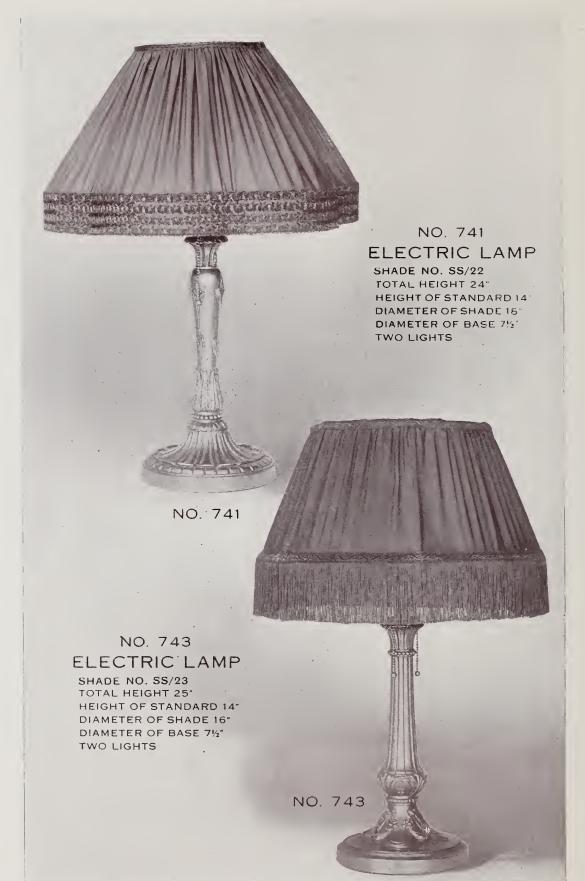

### BRONZE

Price with Shade \$14.00

Price without Shade \$8.00

NO. 710 ELECTRIC LAMP SHADE NO. SS/24 TOTAL HEIGHT 20" HEIGHT OF STANDARD 12" DIAMETER OF SHADE 14" DIAMETER OF BASE 6' ONE LIGHT NO. 710 NO. 709 ELECTRIC LAMP SHADE NO. SS/22 TOTAL HEIGHT 191/2" HEIGHT OF STANDARD 12" DIAMETER OF SHADE 14" DIAMETER OF BASE 6" ONE LIGHT NO. 709